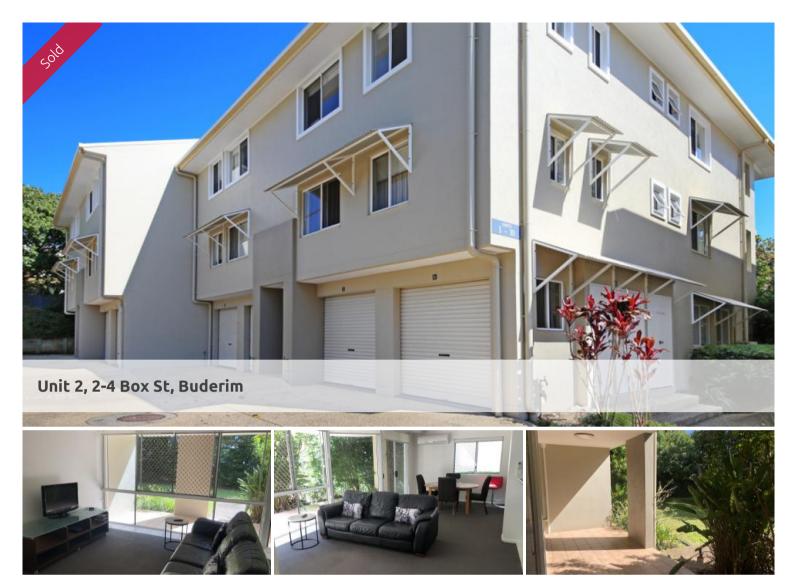

## Ground Floor Unit with loads of light and massive courtyard

- Rare offering of a ground floor unit with 2 car accommodation
- Loads of Natural Light and Beautiful Breezes in this "On Top of Buderim" position
- A/C in the Large Open Plan Lounge, Dining and Kitchen Area
- Dishwasher, Built in Robes and Ceiling Fans Throughout
- Generous Sundrenched Courtyard with Private Tree-Lined Outlook
- Single lock-up Garage with internal access, separate dedicated outdoor car space plus storage cage
- Shops, Transport, Park, Doctors and Convenience all nearby
- Schools, Uni, Plaza, Beaches and Hospital Precinct a close drive
- Well maintained complex with low body corporate fees
- On-site manager, complex recently painted, secure stairwells

This is your chance to secure and live-in or invest "on top" of Buderim in a great complex central to everything with awesome convenience and a great rental yield if wanted ... why not!

The above information provided has been furnished to us by the vendor/s. We have not verified whether or not that information is accurate and do not have any belief in one way or the other in its accuracy. We do not accept any responsibility to any person for its accuracy and do no more than pass it on. All interested parties should make and rely upon their own inquiries in order to determine whether or not this information is in fact accurate.