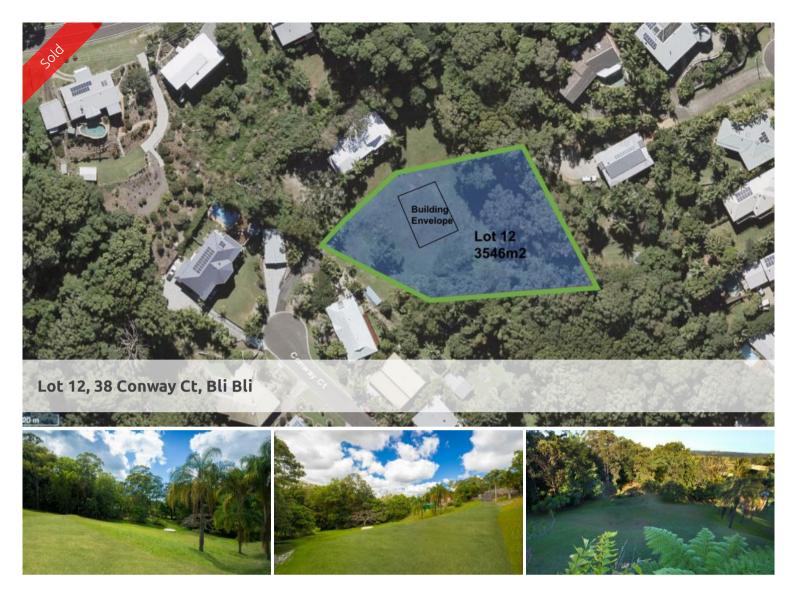

## PRIME VACANT LAND ON 3546m2 IN BLI BLI

At 3546 m2 a block of residential land this size is rare to find in Bli Bli. Build your dream home in a peaceful neighbourhood close to schools, beaches & shops with easy access to the airport and Bruce Highway. Situated at the end of a quiet cul-de-sac this block has an elevated house site with a leafy outlook over the property. The site would suit an elevated or split level slab construction, with large decks to catch the breeze and floor to ceiling windows to admire your very own private views. Surrounded by quality homes, you won't have to fear over capitalising with an adjoining property selling for over 1m. For investors, this area is recognised as one of the country's property hoi spots! The location is: \* Walking distance to Bli Bli State School. \* 4.5 km from Good Samaritan Catholic College Bli Bli. \* 3 minutes to shopping centre, super IGA, coffee shops, medical centre, golf course, river and boat ramp. \* 5 minutes to the Bruce Highway . \* 10 minutes to the beach and Sunshine Coast Airport. Connected to power, sewer and town water. A 10,000 litre in ground water tank is also in place, ready for connection to your new build. BE QUICK TO SECURE THIS BLOCK AS SOON AS THE TITLE IS RECEIVED IN LATE 2021.

3,546 m2

| Ргісе         | SOLD        |
|---------------|-------------|
| Property Type | Residential |
| Property ID   | 266         |
| Office Area   | 0           |
| Land Area     | 3,546 m2    |