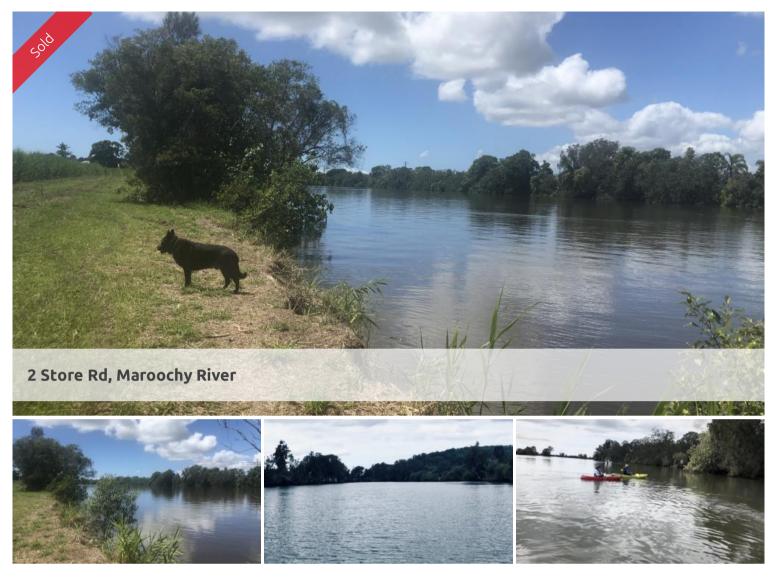

Lovely Acreage......Extraordinary Views

2.53 ha right on the banks of the Maroochy River. This block is more elevated than most river front blocks - it has a perfect spot for your jetty of boat ramp.

With approximately 230metres of river front you have a spot to build your dream home and enjoy the activities of the river. There is a bitumen road all the way from Yandina Coolum Rd. Power is available to the block.

Boating is great here with all tide boat access on the Maroochy River all the way to the River mouth at Maroochydore.

Perfect position for skiing, canoeing and all forms of water sport, fishing, crabbing Noosa, Coolum and the Sunshine Coast airport are all within an easy drive.