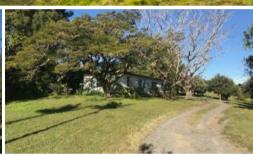

## Country Living Beckons

- 15.5Ha or 38.3 acres
- Enter the farm on a concrete road and drive up thru the orchard to the homes.
- Very private and has 2 large spring fed dams with 2 creeks
- Land is gently undulating, and a car can drive around the entire property.
- The views are amazing as the land is well elevated and has no flooding issues
- The home is rented to a local family, there also another duplex home that contains 2 small flats
- Very large machinery shed.
- 11mins drive from property to Eumundi township.
- 27 mins drive from property to Noosa Heads.