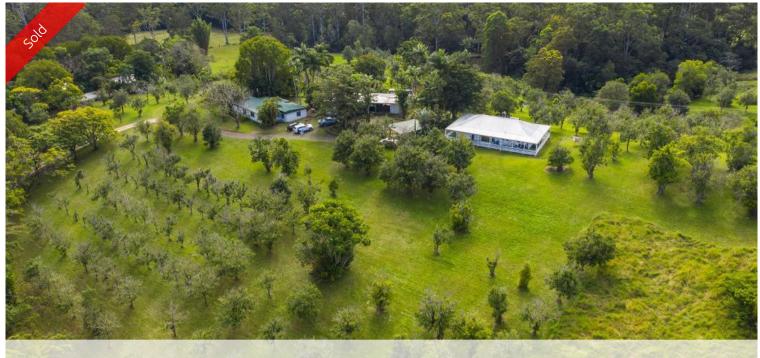

## 63 Sudholz Rd, Verrierdale

## Country Living Beckons

- 15.5Ha or 38.3 acres
- Enter the farm on a concrete road and drive up thru the orchard to the homes.
- Very private and has 2 large spring fed dams with 2 creeks
- Land is gently undulating, and a car can drive around the entire property.
- The views are amazing as the land is well elevated and has no flooding issues
- The home is rented to a local family, there also another duplex home that contains 2 small flats
- Very large machinery shed.
- 11mins drive from property to Eumundi township.
- 27 mins drive from property to Noosa Heads.