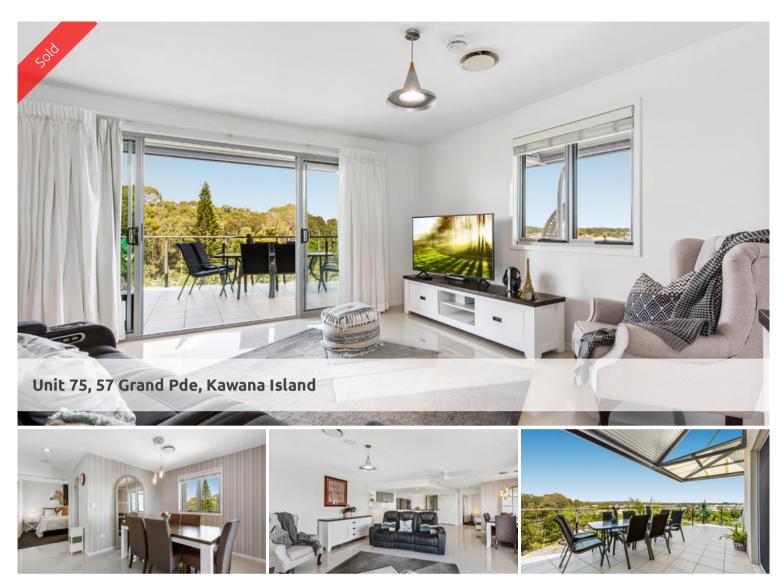

## POSITIONING IS EVERYTHING FROM THIS PRISTINE TOP FLOOR APARTMENT

This top floor renovated pristine apartment with very large wrap around balcony is unique to say the least! It is positioned on an end so you have less neighbours more privacy and therefore you will enjoy extra light and airflow throughout the apartment which also has ducted air conditioning. It has been painted throughout, has beautiful large shiny tiles, new fans, lights, carpet and elegant wallpaper in dining area so don't miss out, it is a must view!

With the large corner balcony and high pitched roof making it even more spacious you will marvel at the wonderful views over the tropical lagoon pool to Parrearra Lake and through to the high rises along Mooloolaba Esplanade. You also look over to the hills to Buderim in the west, there's a lovely tree filled leafy outlook to the South and then towards Buddina in the east you can see the Shopping Centre and Point Cartwright in the distance. The proud owners of this immaculate apartment have to move south due to work and family commitments and will be sorry to go as they tell me they will miss their gorgeous views as at night when all the lights are twinkling in the distance it is just so pretty and peaceful!

It has been renovated with large floor tiles and new carpet plus luxurious wall paper in the dining area with lovely lighting. It also has new fans, lights, crimsafe and a new dishwasher so come along and see for yourself that it is all done and all you need to do is move in, unpack 🛏 3 🔊 2 🖨 2

- top floor pristine apartment with study nook
- wrap around corner balcony with amazing views
- situated on an end so private and less neighbours
- corner unit more windows doors, light and airflow
- master bedroom separated from other 2 bedrooms
- secure gated area outside apartment prior to entry
- very handy and large study nook area on entry
- renovated with new tiles, carpets, fans, lights etc
- black granite stone benchtop, near new dishwasher
- wall oven and good cupboard space in kitchen
- open plan with unique separate dining room area
- large storage cage in basement, 2 tandem car parks
- complex not even 10 years, offers lots of facilities
- super sized tropical lagoon pool with little bridge
- 2 lane heated lap pool private away from main pool
- large heated spa, gymnasium with TV and sauna