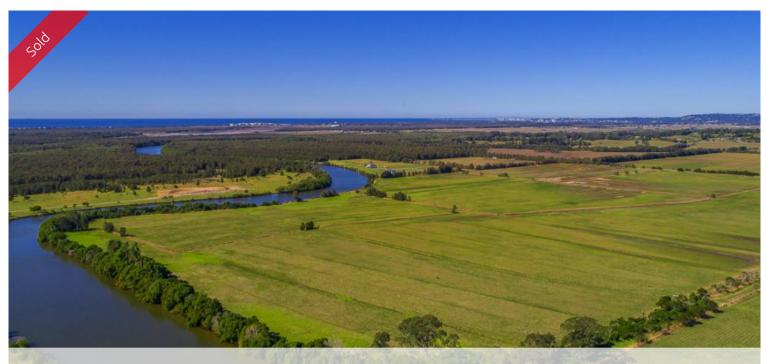

## Riverfront Vacant Land

26.64ha with 860 m of river frontage. There is even an old stone boat ramp. There is power to this block. Great views over river to Mt Coolum to the north, Mt Ninderry to the west and south to Buderim.

If you are keen on boating, fishing and any water sports there is no better place to be. It is an easy boat trip down to Maroochydore and if weather conditions are favourable you can cross the bar and head out fishing in the ocean.