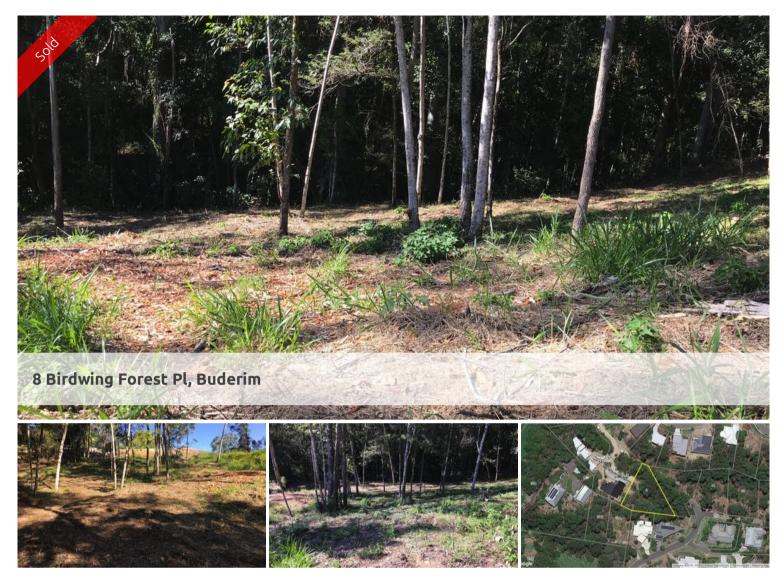

## Rainforest outlook, north facing

If you are someone who enjoys sitting on your deck, cuppa or glass of wine in hand, looking out onto a stand of natural rainforest, then this beautiful building site is yours! Tucked away at the end of a guiet and peaceful entrance driveway, the block offers space, peace and quiet in abundance, and a wonderful northerly aspect. It is minutes to beaches, shopping centres and schools. With land values in Buderim climbing almost daily, you won't want to miss this exquisite opportunity!

Vacant land in Buderim for such a low price is almost non-existent. This is your opportunity to build your dream home in one of the coast's most popular locations. Hurry, rarely available, this prime offering will not last!