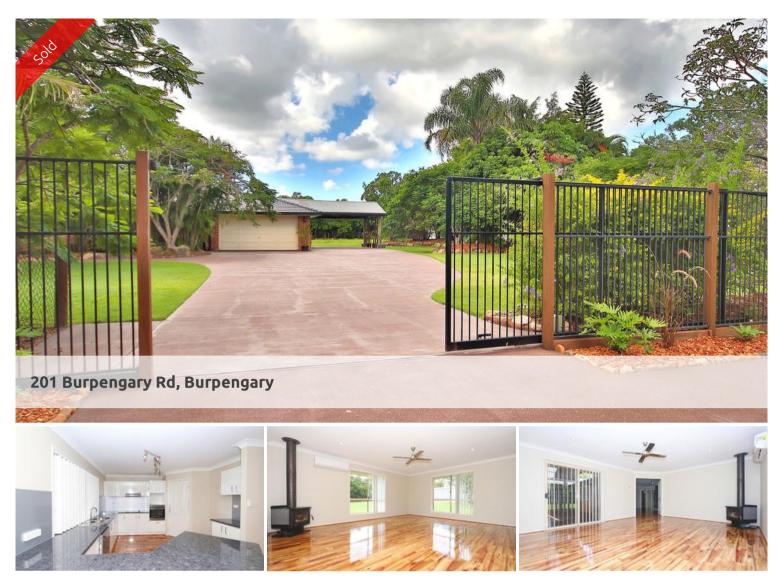

Attention! Two Properties, HUGE SHEDS with potential dual living on 8,003m2 Block

Situated on a huge 8,003m2 block resides this fantastic potential, dual living residence.

The property comprises of two separate buildings on the one title, with separate driveways for each.

The main house offers four bedrooms all with built in robes and ceiling fans and ensuite to the main.

With brand new kitchen just fitted and new timber flooring, the home feels very modern, with media room, formal lounge, rumpus/dining and a magnificent fully undercover outdoor entertainment area, double lock up garage with laundry and a 5.4kw Solar System.

A huge 18m x 7.5m shed with three phase power is also located at the rear of the property with its own separate driveway for access.

With beautiful fully fenced landscaped gardens, bore water with pump and control, a septic tank and a large dam with water feature, this one has it all, ideally suited for home business or truck drivers/ car enthusiasts or just a large extended family seeking space and privacy.

Total =\$75,000

• Landscaping

Total = \$40,000

• Remote Gates and Fencing

Total = \$55,000

• Dam, Decking, Boulders and Water Feature

Total = \$30,000

• Bore Water, Pump & Control