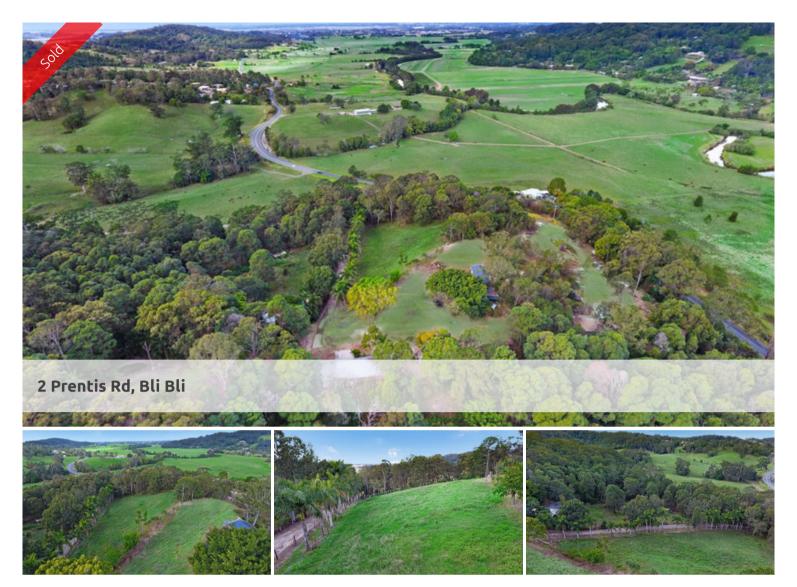

## Acreage with income

Rare and highly sought after elevated 12 acre lot for immediate sale.

Privately nestled in lush bushland this property is a gem. The current home can be lived in as is or renovated..... or take advantage of the multiple level building sites available that have already been cleared and build a dream home.

There are expansive easterly views to the coastal CBD all the while surrounded by nature.

Multiple large sheds oniste with one shed currently tenanted at \$500 pw for further income. Tenants have separate road frontage and access.

Town water is connected to the property however there is also tanks and a generously sized dam so you will never be short of water.

Inspection is a must to truly appreciate the value of this property.

Offers prior to Auction welcomed. Motivated Vendor wants this sold ASAP!