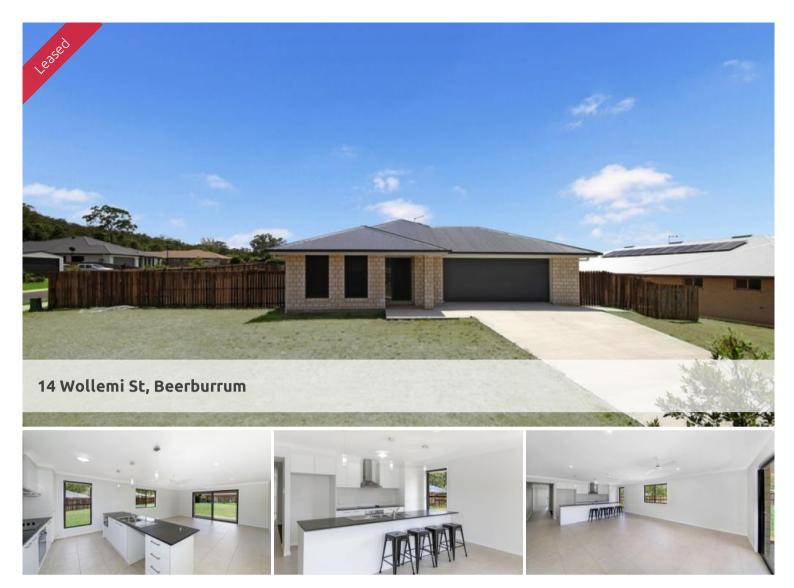

## 1/3+ Acre Corner Block with Mountain Views and A/C

Want Privacy, Side Access, Plenty of Yard, Quiet Position and Spacious Living, then this one is for you!

- A/C Master bedroom with ensuite and WIR at front of house, 3 more bedrooms and main bathroom well separated at back of house

- Formal lounge/media room plus separate large open plan A/C living with views to large grass yard
- Modern Kitchen with great bench space and feature lighting
- Extra large garage, side access, property will be fully fenced (not quite finished yet)
- Less than 1km to train and Beerburrum State School

Entertaining is easy with patio, choice of formal and informal living plus loads of room for kids to run and play. Pets will be considered on application and the nice large level yard means loads of fun for the whole family. Such a great position with views to Mt Beerburrum and close proximity to the local shops and transport, this home truly has something to offer everyone. Join us at our next advertised open home or send us an enquiry to arrange a viewing time.