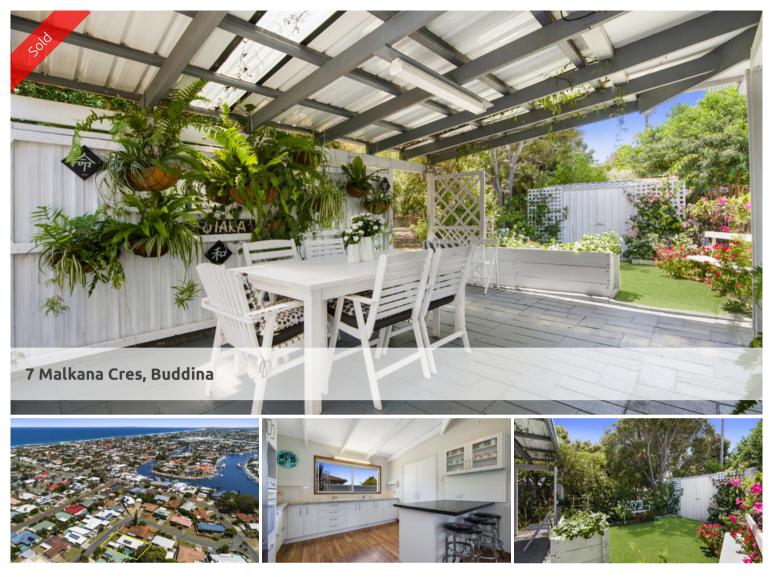

You will want for nothing from this picturesque and perfect location, nothing needs to be done, just move in and enjoy the great lifestyle that this lovely and charming home has to offer. If you have children or pets you have your own private gate to the large and exclusive park behind with plenty of room to run around and swings to play on and a doggy door off laundry, it is so safe & secure and only a short bike ride up to the Buddina Primary School. This beautiful house has such a spacious feel because it has high ceilings with exposed beams letting in more sea breezes and the wooden flooring looks superb and is so easy to maintain. There's air-conditioning in both living and dining areas as well as a separate split system in the Master Bedroom. Bedroom 3 is located off to the right when entering the home off the very private gated entrance and it comes with separate toilet, hand basin, desk, wardrobes and a shower could be fitted if needed; the choice is yours but it could make for a great teenagers retreat, separate living space or of course there's that extra income potential! There is a good sized storage shed located in the back yard with built in work bench plus another for extra storage tucked away out the front right. Come and check out the refreshing north facing very private pool that is in such a lovely green setting. You will be pleasantly surprised as you enter this property through private foyer to see how spacious it is inside with 2 separate living areas, large kitchen, large bedrooms and outside 3 separate outdoor areas to sit, relax and unwind not to mention the beautiful park at your back door. This solid, neat as a pin and unique home is a Beauty and is definitely a Buddina Bargain so get yourself along to the next Open Home or call now!

- Solid, Neat and unique centrally located in Buddina
- Live in Mountain Creek Zone but enjoy beach lifestyle
- Peaceful and safe Crescent with little through traffic
- Rendered with lovely gardens and white picket fence
- 2 separate living areas and all bedrooms are large
- Large private park behind with its own gate entrance
- Near beach, river and fab views from Point Cartwright
- Located in the much sought after Golden Triangle area
- High ceilings with exposed beams more spacious feel
- North facing tranquil pool with private leafy setting
- Solid hardwood home with timber flooring throughout
- 2 mins walk to canal, catch dinner or paddle the kayak
- 2nd Carport could be added easily more space on right
- 3 pleasant and private outdoor places to sit and relax
- Bedrooms have robes, 3rd has toilet and hand basin
- 2 sheds; work shed with bench and other for storage
- Close to school library shopping centre and cinemas
- 10 solar panels 3 kilowatts to reduce running costs
- 10 Mins to New Hospital and Mooloolaba Esplanade
- Quick access to Bruce Highway and an hour to Brisbane
- Only a few minutes to mouth of river and Pacific Ocean
- 2 bathrooms, 3 toilets, ensuite has bath and shower
- Bedroom 3 added separation or potential Air B and B